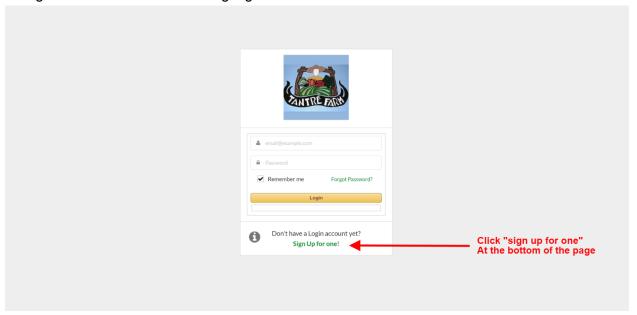

If you have not signed up for the Summer CSA or Immune Booster CSA since May 2021, you will need to create a new member account. We changed our CSA Management system this year. Please go to:

https://tantrefarm.csaware.com/accounts/login.jsp?rurl=%2Faccounts%2Findex.jsp to begin. You will see the following login screen:

Click "sign up for one" at the bottom of the page to create a new login account. Please note, if you choose to purchase the CSA, you will be directed to create an account before you can complete your purchase.