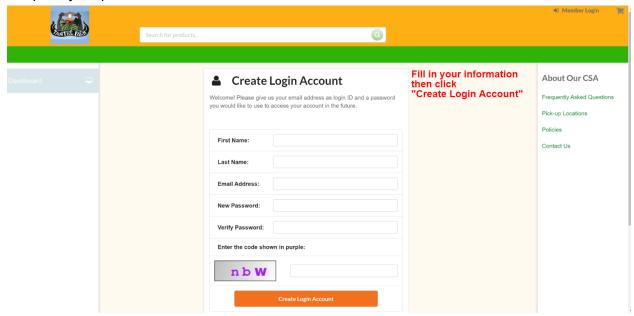

Fill in all of the required information, then create your account.

Once you create an account, you will receive a confirmation email to the email address you have provided. Please note, if you have difficulty logging in, please contact us.