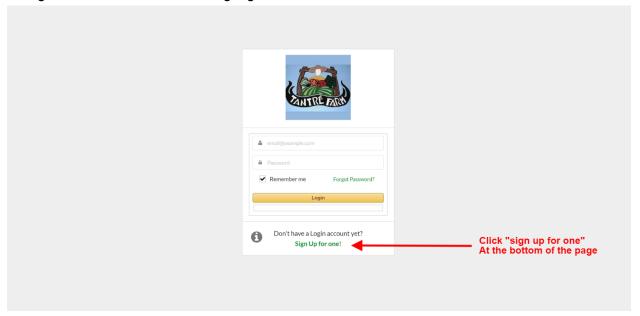

## How to Create a New CSAWare Account:

If you have never signed up for the Summer CSA or an Immune Booster CSA, you will need to create a new member account. Please go to:

https://tantrefarm.csaware.com/accounts/login.jsp?rurl=%2Faccounts%2Findex.jsp to begin. You will see the following login screen:

Click "sign up for one" at the bottom of the page to create a new login account. Please note, if you choose to purchase the CSA, you will be directed to create an account before you can complete your purchase.