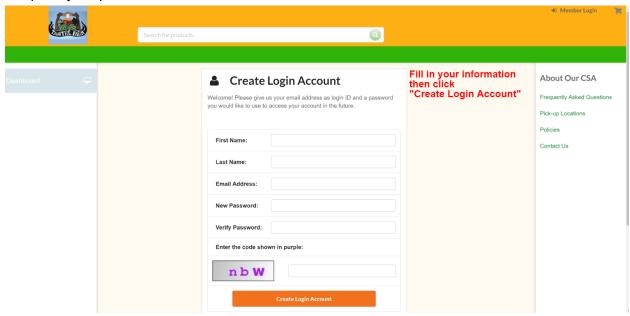

Fill in all of the required information, then create your account.

Once you create an account, you will receive a confirmation email to the email address you have provided. Please note, if you have difficulty logging in, please contact us.